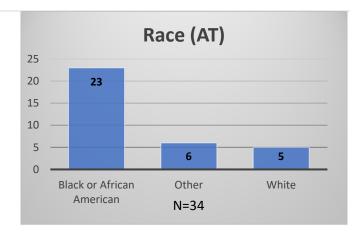

## Daily Data Dashboard – September 1, 2023 Demographics for JTDC Population Friday Morning Midnight Count

Total # of probation Involved youth<sup>1</sup>: 1,296











<sup>&</sup>lt;sup>1</sup> Probation Active: Any youth who is pending sentencing with an active social history, has been formally placed on probation or supervision with Cook County Juvenile Probation on the date of the report.

<sup>\*</sup>Age, Gender and Race for Criminal Court population (N=2) is not represented in this report. Data sources: cFive Supervisor – Probation Population and RMIS – JTDC Population

## Daily Data Dashboard – September 1, 2023 Demographics for JTDC Population Friday Morning Midnight Count