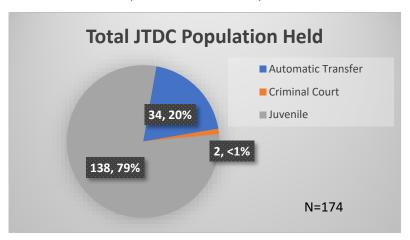

## Daily Data Dashboard – September 1, 2023 Demographics for JTDC Population Friday Morning Midnight Count

Total # of probation Involved youth<sup>1</sup>: 1,296

<sup>&</sup>lt;sup>1</sup> Probation Active: Any youth who is pending sentencing with an active social history, has been formally placed on probation or supervision with Cook County Juvenile Probation on the date of the report.

<sup>\*</sup>Age, Gender and Race for Criminal Court population (N=2) is not represented in this report. Data sources: cFive Supervisor – Probation Population and RMIS – JTDC Population

## Daily Data Dashboard – September 1, 2023 Demographics for JTDC Population Friday Morning Midnight Count