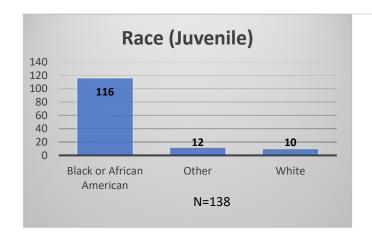

## Daily Data Dashboard – September 1, 2023 Demographics for JTDC Population Friday Morning Midnight Count

Total # of probation Involved youth<sup>1</sup>: 1,296











<sup>&</sup>lt;sup>1</sup> Probation Active: Any youth who is pending sentencing with an active social history, has been formally placed on probation or supervision with Cook County Juvenile Probation on the date of the report.

<sup>\*</sup>Age, Gender and Race for Criminal Court population (N=2) is not represented in this report. Data sources: cFive Supervisor – Probation Population and RMIS – JTDC Population

## Daily Data Dashboard – September 1, 2023 Demographics for JTDC Population Friday Morning Midnight Count