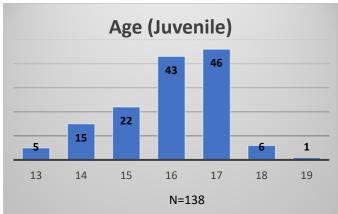

## Daily Data Dashboard – September 1, 2023 Demographics for JTDC Population Friday Morning Midnight Count

Total # of probation Involved youth<sup>1</sup>: 1,296

<sup>&</sup>lt;sup>1</sup> Probation Active: Any youth who is pending sentencing with an active social history, has been formally placed on probation or supervision with Cook County Juvenile Probation on the date of the report.

## Daily Data Dashboard – September 1, 2023 Demographics for JTDC Population Friday Morning Midnight Count