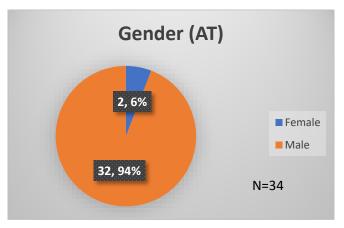

## Daily Data Dashboard – September 1, 2023 Demographics for JTDC Population Friday Morning Midnight Count

Total # of probation Involved youth<sup>1</sup>: 1,296











<sup>&</sup>lt;sup>1</sup> Probation Active: Any youth who is pending sentencing with an active social history, has been formally placed on probation or supervision with Cook County Juvenile Probation on the date of the report.

<sup>\*</sup>Age, Gender and Race for Criminal Court population (N=2) is not represented in this report. Data sources: cFive Supervisor – Probation Population and RMIS – JTDC Population

## Daily Data Dashboard – September 1, 2023 Demographics for JTDC Population Friday Morning Midnight Count