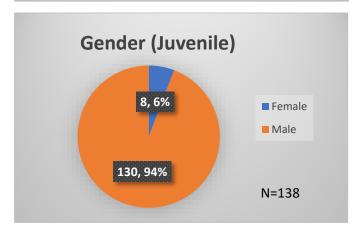

## Daily Data Dashboard – September 1, 2023 Demographics for JTDC Population Friday Morning Midnight Count

Total # of probation Involved youth<sup>1</sup>: 1,296

<sup>&</sup>lt;sup>1</sup> Probation Active: Any youth who is pending sentencing with an active social history, has been formally placed on probation or supervision with Cook County Juvenile Probation on the date of the report.

## Daily Data Dashboard – September 1, 2023 Demographics for JTDC Population Friday Morning Midnight Count