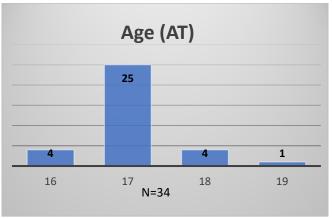

## Daily Data Dashboard – September 1, 2023 Demographics for JTDC Population Friday Morning Midnight Count

Total # of probation Involved youth<sup>1</sup>: 1,296

<sup>&</sup>lt;sup>1</sup> Probation Active: Any youth who is pending sentencing with an active social history, has been formally placed on probation or supervision with Cook County Juvenile Probation on the date of the report.

## Daily Data Dashboard – September 1, 2023 Demographics for JTDC Population Friday Morning Midnight Count